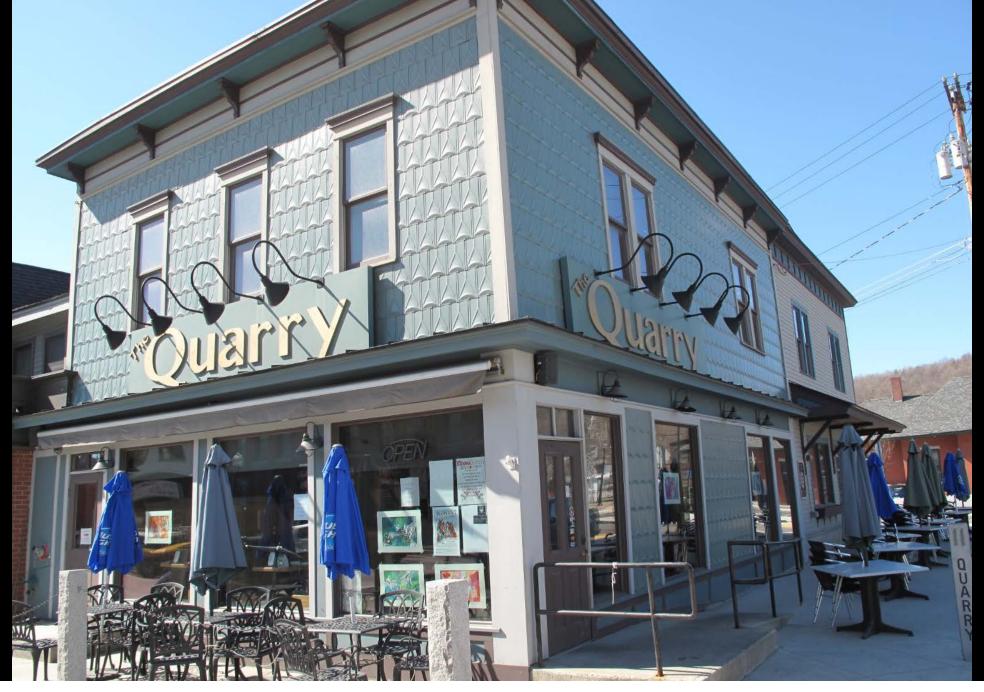

Photograph 48: View looking east at Commercial Building (left), HD #33, and Commercial Building (center), HD #34

Photograph 49: View looking north at Vermont Central Passenger Depot, HD #35

Photograph 50: View looking northeast at Vermont Central Railroad Depot, HD #35