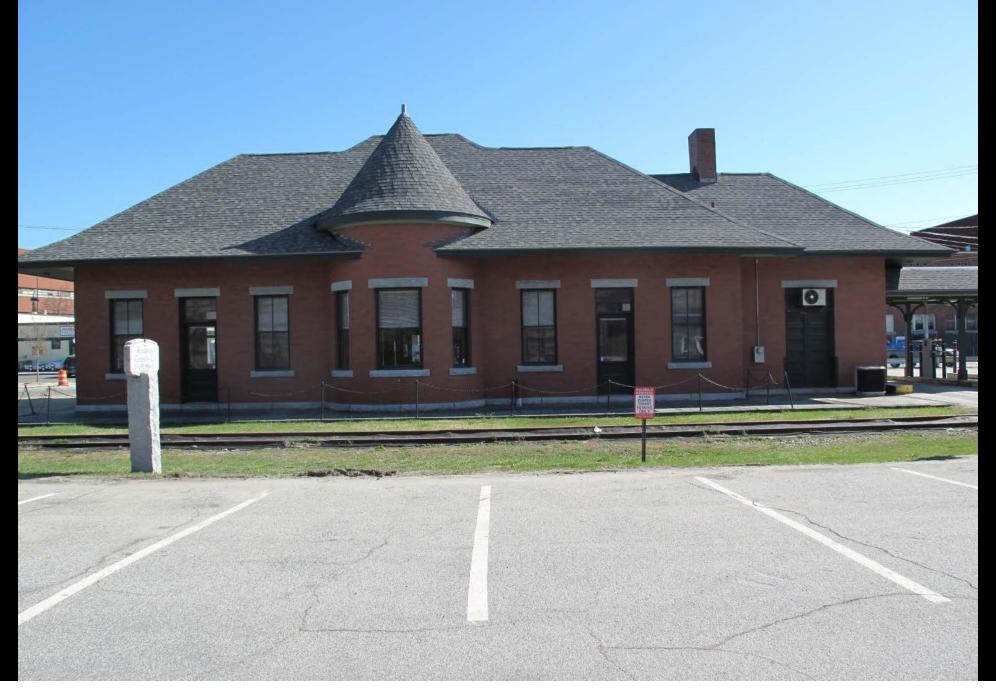

Photograph 48: View looking east at Commercial Building (left), HD #33, and Commercial Building (center), HD #34

Photograph 49: View looking north at Vermont Central Passenger Depot, HD #35

Photograph 50: View looking northeast at Vermont Central Railroad Depot, HD #35