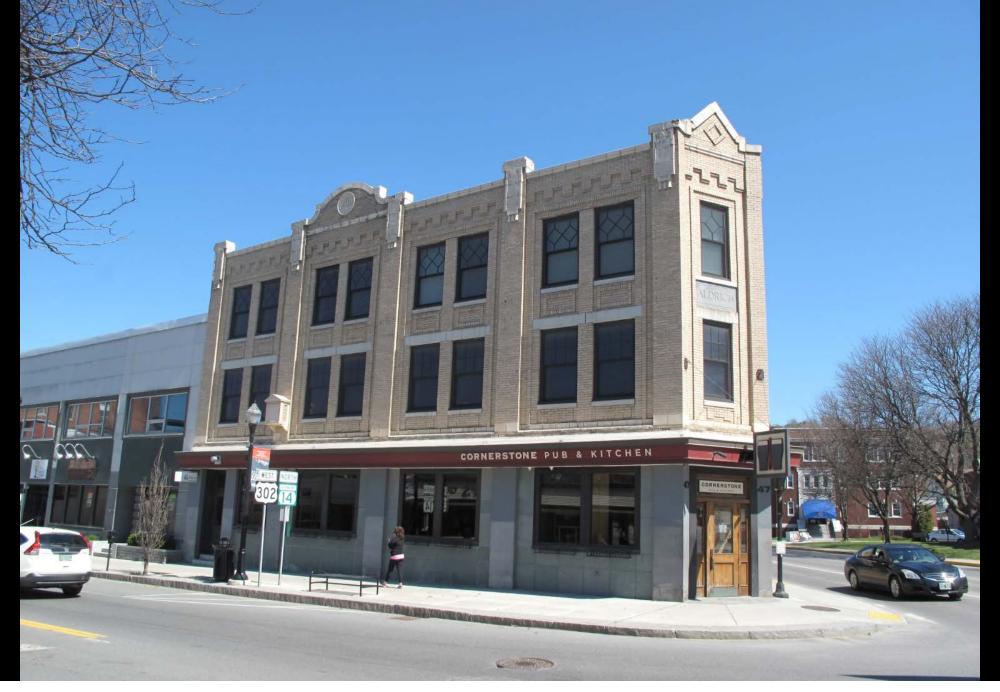

Photograph 60: View looking north at Stillman Wood Block, HD #47

Photograph 61: View looking north at Aldrich Block, HD #48