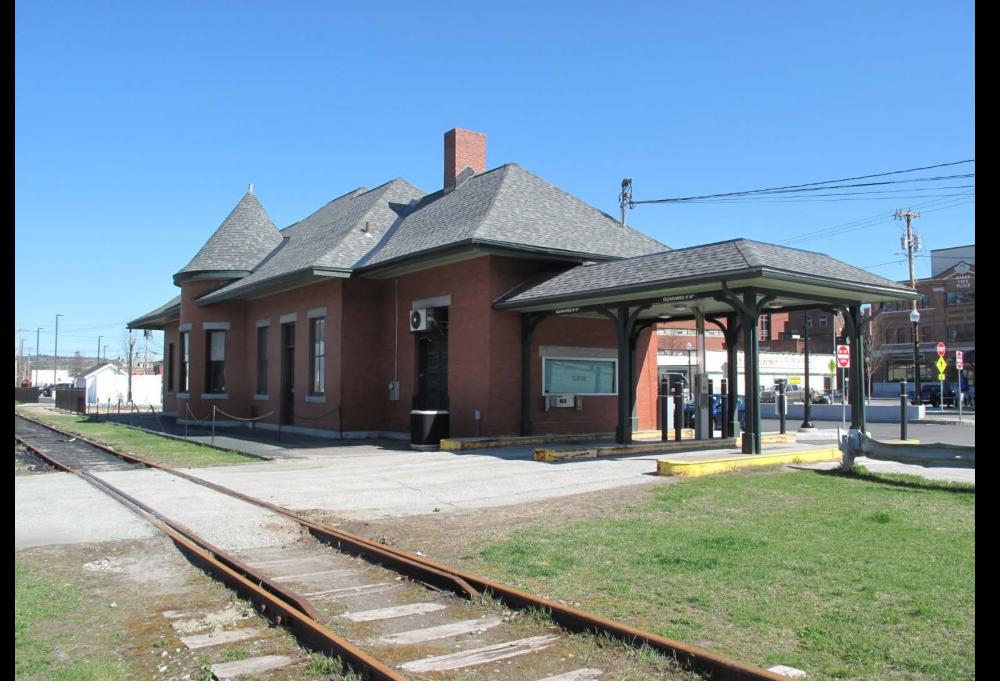

Photograph 48: View looking east at Commercial Building (left), HD #33, and Commercial Building (center), HD #34

Photograph 49: View looking north at Vermont Central Passenger Depot, HD #35

Photograph 50: View looking northeast at Vermont Central Railroad Depot, HD #35