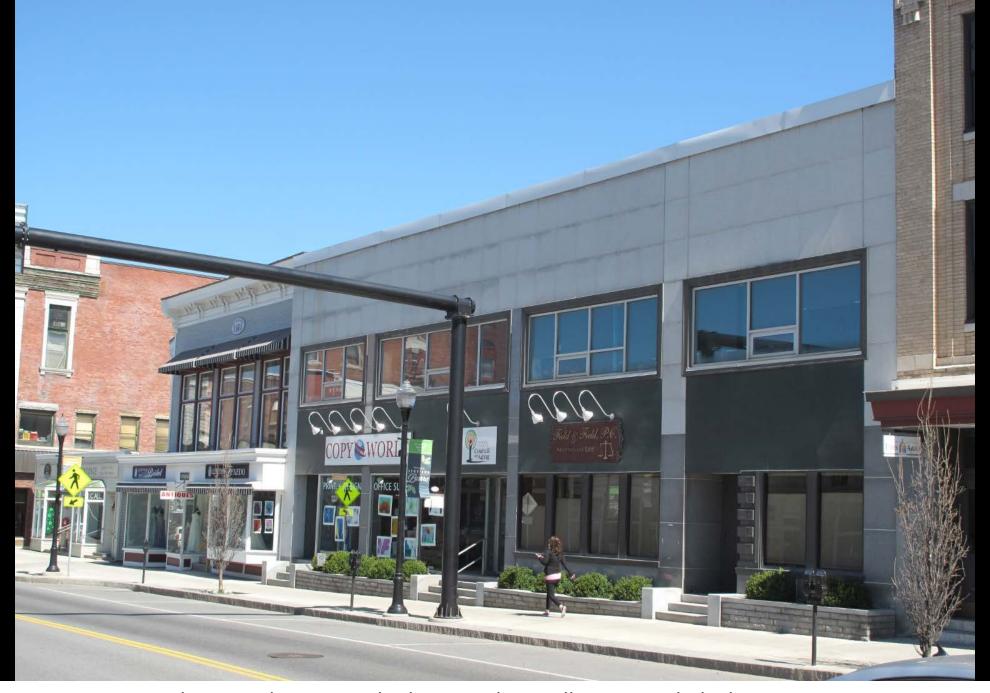

Photograph 58: View looking north at Commercial Block (center), HD #44, and Commercial Building (right), HD #45

Photograph 59: View looking north at Commercial Building (left), HD #45, and Old Town Hall (center), HD #46